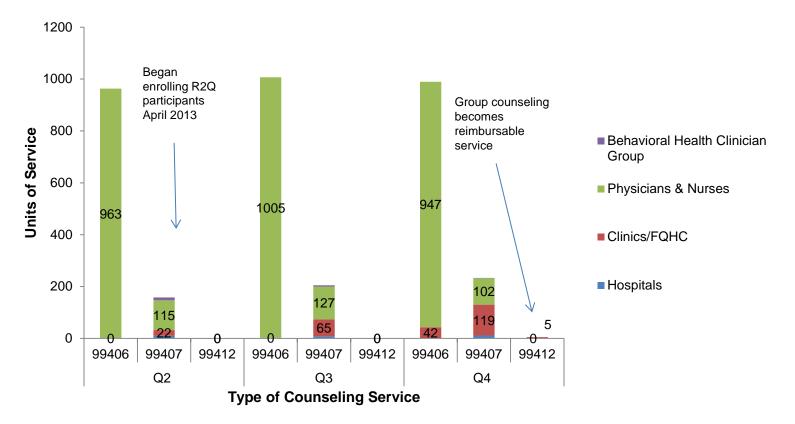

# CY 2013 Utilization of Smoking Cessation Counseling Services

#### Notes

Procedure code definitions:

99406 - behavior change intervention, individual: smoking and tobacco use counseling visit; intermediate greater than 3 minutes up to 10 minutes

99407 - behavior change intervention, individual: intensive, greater than 10 minutes

#### Notes

Procedure code definitions:

99406 - behavior change intervention, individual: smoking and tobacco use counseling visit; intermediate greater than 3 minutes up to 10 minute 99407 - behavior change intervention, individual: intensive, greater than 10 minutes