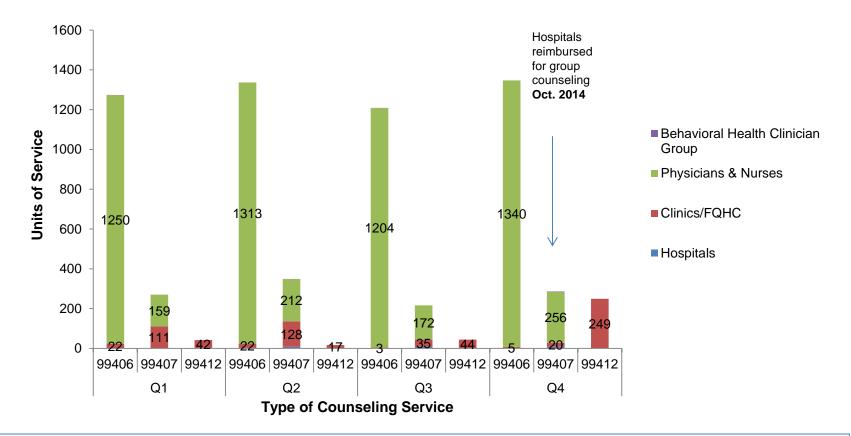

#### Notes

Procedure code definitions:

99406 - behavior change intervention, individual: smoking and tobacco use counseling visit; intermediate greater than 3 minutes up to 10 minutes

99407 - behavior change intervention, individual: intensive, greater than 10 minutes

#### Notes

Procedure code definitions:

99406 - behavior change intervention, individual: smoking and tobacco use counseling visit; intermediate greater than 3 minutes up to 10 minute 99407 - behavior change intervention, individual: intensive, greater than 10 minutes