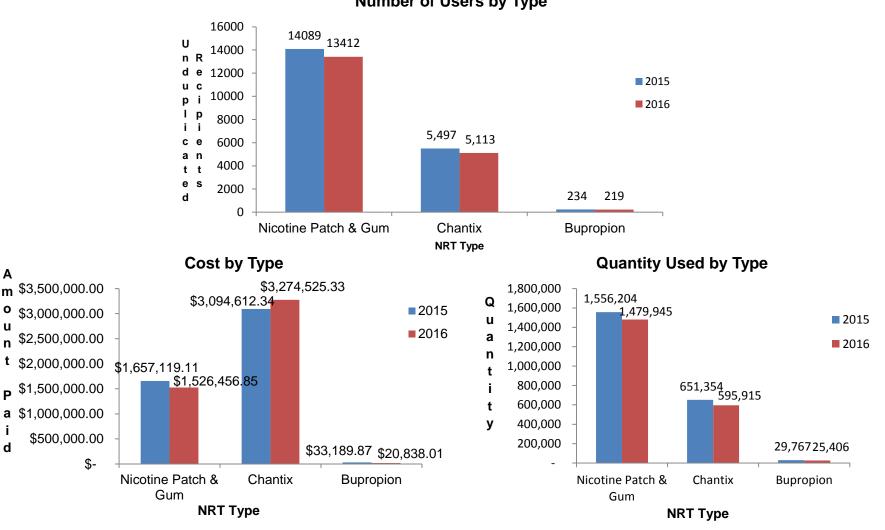

### Nicotine Replacement Therapy Utilization – CY 2015 to 2016 Number of Users by Type