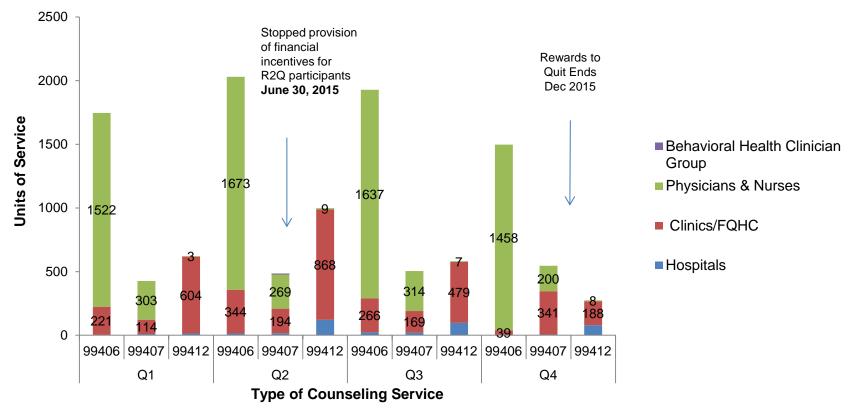

## CY 2015 Utilization of Smoking Cessation Counseling Services

#### Notes

Procedure code definitions:

99406 - behavior change intervention, individual: smoking and tobacco use counseling visit; intermediate greater than 3 minutes up to 10 minute 99407 - behavior change intervention, individual: intensive, greater than 10 minutes