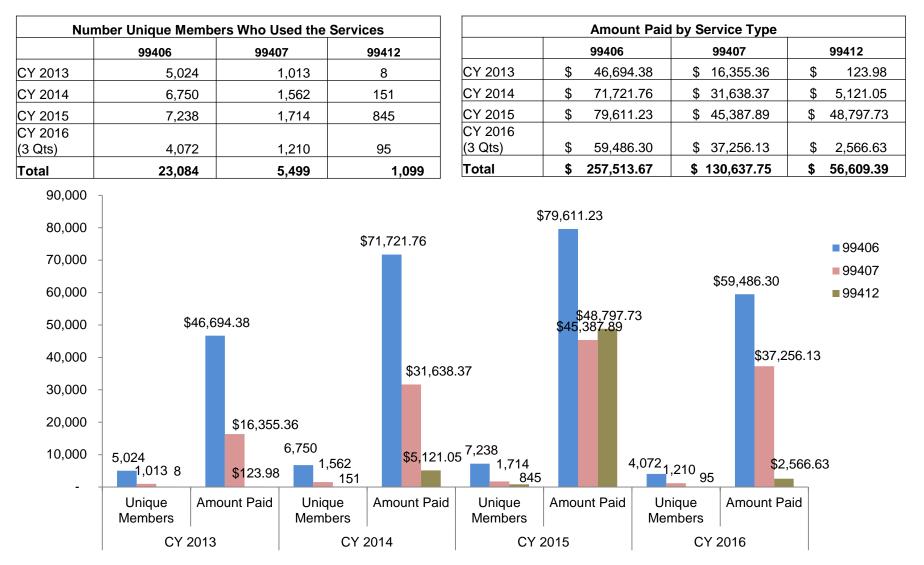

## Smoking Cessation Counseling Summary: Total Number Of Members Served and Costs by Service

Smoking Cessation Counseling Summary: Total Number Of Members Served and Costs by Service

|                   | Unique Members |       |       | Amount Paid  |              |             |
|-------------------|----------------|-------|-------|--------------|--------------|-------------|
|                   | 99406          | 99407 | 99412 | 99406        | 99407        | 99412       |
| CY 2013           | 5,024          | 1,013 | 8     | \$ 46,694.38 | \$ 16,355.36 | \$ 123.98   |
| CY 2014           | 6,750          | 1,562 | 151   | \$ 71,721.76 | \$ 31,638.37 | \$ 5,121.05 |
| CY 2015           | 7,238          | 1,714 | 845   | \$ 79,611.23 | \$ 45,387.89 | \$48,797.73 |
| CY 2016<br>(3Qts) | 4,072          | 1,210 | 95    | \$ 59,486.30 | \$ 37,256.13 | \$ 2,566.63 |

\$79,611.23