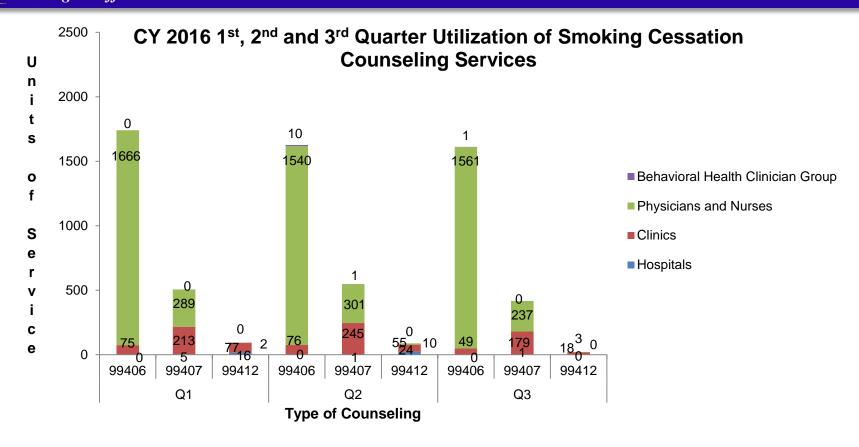

#### Notes

Procedure code definitions:

99406 - behavior change intervention, individual: smoking and tobacco use counseling visit; intermediate greater than 3 minutes up to 10 minutes

99407 - behavior change intervention, individual: intensive, greater than 10 minutes